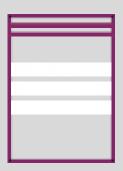

TRANSPARENT PATTERN WITH 3 WHITE STRIPS

| 40 | X | 00 111111 |     |   |     |    |
|----|---|-----------|-----|---|-----|----|
| 70 | Х | 100 mm    | 120 | Χ | 170 | mm |
| 80 | Х | 120 mm    | 160 | Χ | 220 | mm |
| 00 | X | 150 mm    | 200 | Х | 300 | mm |

#### **CHARACTERISTICS**

- ☐ MADE OF RECYCLABLE MATERIAL
- ☐ CUSTOMIZED PRINTING
- ☐ SELF SEALING CLOSURE
- WeGRIP SEAL BAGS ARE ALSO AVAILABLE WITH HOLE FOR HANGING
- WITH THREE WRITABLE WHITE BANDS