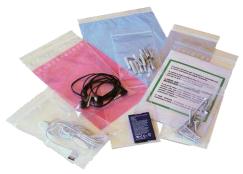

## **GRIP SEAL BAGS**

The practical self sealing closure of WeGRIP

is a convenient solution for packing all kinds of items such as bijoux, spare parts, small items or electronic components.