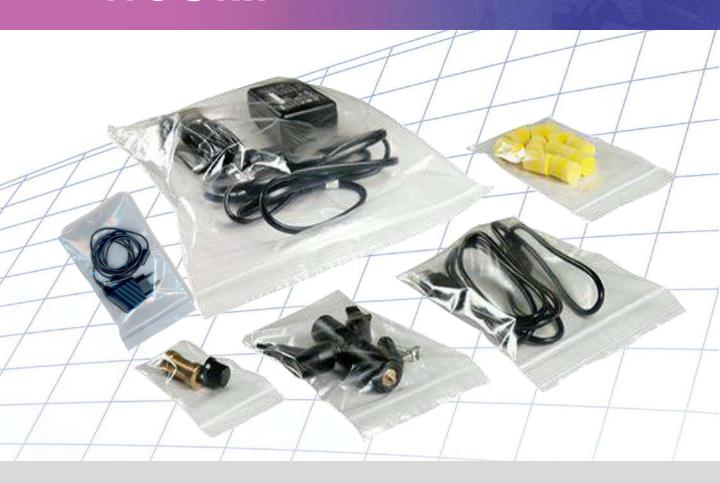

## **GRIP SEAL BAGS**

The practical self sealing closure of WeGRIP

is a convenient solution for packing all kinds of items such as bijoux, spare parts, small items or electronic components.