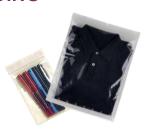

## **GRIP SEAL BAGS**

The practical self sealing closure of WeGRIP

is a convenient solution for packing all kinds of items such as bijoux, spare parts, small items or electronic components.

#### **CHARACTERISTICS**

- ☐ MADE OF RECYCLABLE MATERIAL
- ☐ CUSTOMIZED PRINTING
- ☐ SELF SEALING CLOSURE
- WeGRIP SEAL BAGS ARE ALSO AVAILABLE WITH HOLE FOR HANGING
- WITH THREE WRITABLE WHITE BANDS