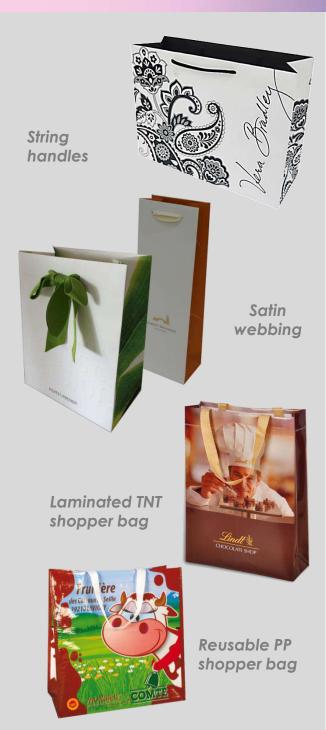

#### **CHARACTERISTICS**

- MADE OF HIGH-QUALITY SPECIAL PAPERS OR WHITE/ AVANA KRAFT PAPER
- □ PRINTING: 4-COLOUR OFFSET OR PANTONE COLOURS
- □ LAMINATION OR GLOSSY/MATT COATING, HOT PRINTING, SPECIAL AND METALLIC COLOURS, UV PRINTING, EMBOSSING, GLITTER
- □ PVC WINDOW, PLASTIC CLIPS, CHROME EYELETS
- □ CARDBOARD REINFORCEMENTS AT THE BASE AND TOP INNER FLAPS
- □ HANDLES OF DIFFERENT LENGTHS, WITH FOUR KNOTS IN ROPE, COTTON WEBBING, PP, SATIN, ORGANZA, TERYLENE, WITH SATIN RIBBON CLOSURE OR, ALTERNATIVELY FLAT OR TWISTED PAPER HANDLES (AUTOMATIC SHOPPERS), OR DIE-CUT HANDLES